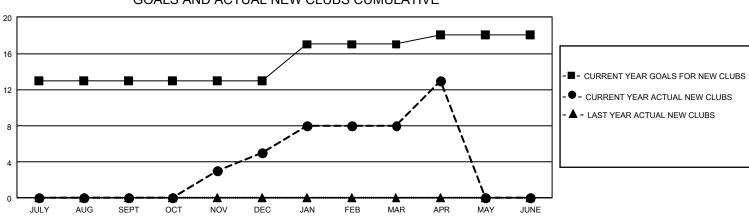

## GAT MONTHLY MEMBERSHIP PROGRESS REPORT

GMT Constitutional Area 5 - C, Group C

REPORT DOES NOT INCLUDE CLUBS IN UNDISTRICTED AREAS.

| Clubs                 |               |           |               | Members               |                         |                         |                                                    |
|-----------------------|---------------|-----------|---------------|-----------------------|-------------------------|-------------------------|----------------------------------------------------|
| RESULTS FOR 2023-2024 |               |           |               | RESULTS FOR 2023-2024 |                         |                         |                                                    |
| QUARTER               | NEW CLUB GOAL | NEW CLUBS | DROPPED CLUBS | QUARTER               | MBER GROWTH NET<br>GOAL | MEMBER GROWTH<br>ACTUAL | DROPPED MEMBERS<br>ACTUAL (including<br>transfers) |
| JULY/AUG/SEPT         | 39            | 0         | 0             | JULY/AUG/SEPT         | 551                     | 854                     | 46                                                 |
| OCT/NOV/DEC           | 0             | 5         | 0             | OCT/NOV/DEC           | 327                     | 509                     | 65                                                 |
| JAN/FEB/MAR           | 12            | 3         | 0             | JAN/FEB/MAR           | 164                     | 380                     | 72                                                 |
| APR/MAY/JUNE          | 3             | 5         | 1             | APR/MAY/JUNE          | 40                      | 189                     | 17                                                 |