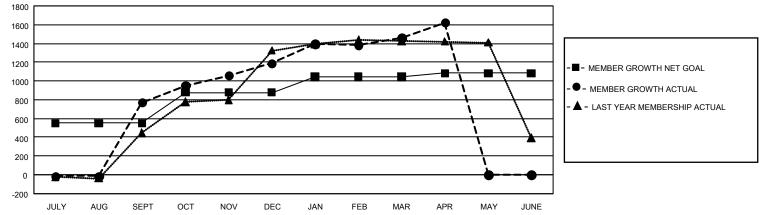

## GAT MONTHLY MEMBERSHIP PROGRESS REPORT

GMT Constitutional Area 5 - C, Group C

REPORT DOES NOT INCLUDE CLUBS IN UNDISTRICTED AREAS.

| Clubs                 |               |           |               | Members               |                         |                         |                                                    |
|-----------------------|---------------|-----------|---------------|-----------------------|-------------------------|-------------------------|----------------------------------------------------|
| RESULTS FOR 2023-2024 |               |           |               | RESULTS FOR 2023-2024 |                         |                         |                                                    |
| QUARTER               | NEW CLUB GOAL | NEW CLUBS | DROPPED CLUBS | QUARTER               | MBER GROWTH NET<br>GOAL | MEMBER GROWTH<br>ACTUAL | DROPPED MEMBERS<br>ACTUAL (including<br>transfers) |
| JULY/AUG/SEPT         | 39            | 0         | 0             | JULY/AUG/SEPT         | 551                     | 854                     | 46                                                 |
| OCT/NOV/DEC           | 0             | 5         | 0             | OCT/NOV/DEC           | 327                     | 509                     | 65                                                 |
| JAN/FEB/MAR           | 12            | 3         | 0             | JAN/FEB/MAR           | 164                     | 380                     | 72                                                 |
| APR/MAY/JUNE          | 3             | 5         | 1             | APR/MAY/JUNE          | 40                      | 189                     | 17                                                 |